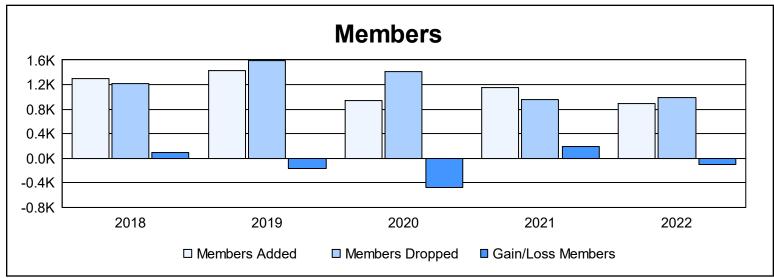

District 354 D

As of June 2022 Cumulative

| Year      | New<br>Clubs | Dropped<br>Clubs | Gain/<br>Loss<br>Clubs | New<br>Members | Charter<br>Members | Reinstate<br>Members | Transfer<br>Members | Total<br>Member<br>Added | Total<br>Members<br>Dropped | Gain/<br>Loss<br>Members |
|-----------|--------------|------------------|------------------------|----------------|--------------------|----------------------|---------------------|--------------------------|-----------------------------|--------------------------|
| 2017-2018 | 4            | 9                | -5                     | 1,102          | 112                | 69                   | 18                  | 1,301                    | 1,212                       | 89                       |
| 2018-2019 | 8            | 7                | 1                      | 1,040          | 306                | 60                   | 17                  | 1,423                    | 1,592                       | -169                     |
| 2019-2020 | 5            | 1                | 4                      | 722            | 132                | 59                   | 22                  | 935                      | 1,413                       | -478                     |
| 2020-2021 | 10           | 9                | 1                      | 847            | 269                | 25                   | 15                  | 1,156                    | 959                         | 197                      |
| 2021-2022 | 3            | 9                | -6                     | 746            | 100                | 35                   | 10                  | 891                      | 995                         | -104                     |
| Average   | 6            | 7                | -1                     | 891            | 184                | 50                   | 16                  | 1,141                    | 1,234                       | -93                      |