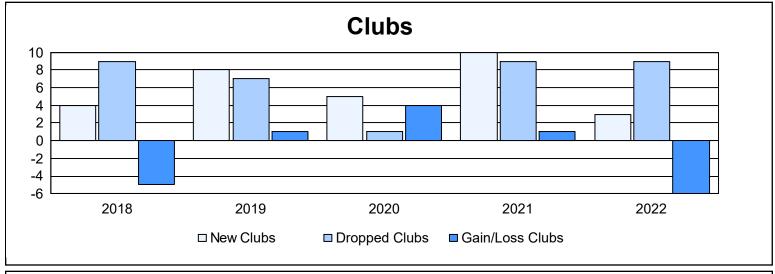

District 354 D

As of June 2022 Cumulative

| Year      | New<br>Clubs | Dropped<br>Clubs | Gain/<br>Loss<br>Clubs | New<br>Members | Charter<br>Members | Reinstate<br>Members | Transfer<br>Members | Total<br>Member<br>Added | Total<br>Members<br>Dropped | Gain/<br>Loss<br>Members |
|-----------|--------------|------------------|------------------------|----------------|--------------------|----------------------|---------------------|--------------------------|-----------------------------|--------------------------|
| 2017-2018 | 4            | 9                | -5                     | 1,102          | 112                | 69                   | 18                  | 1,301                    | 1,212                       | 89                       |
| 2018-2019 | 8            | 7                | 1                      | 1,040          | 306                | 60                   | 17                  | 1,423                    | 1,592                       | -169                     |
| 2019-2020 | 5            | 1                | 4                      | 722            | 132                | 59                   | 22                  | 935                      | 1,413                       | -478                     |
| 2020-2021 | 10           | 9                | 1                      | 847            | 269                | 25                   | 15                  | 1,156                    | 959                         | 197                      |
| 2021-2022 | 3            | 9                | -6                     | 746            | 100                | 35                   | 10                  | 891                      | 995                         | -104                     |
| Average   | 6            | 7                | -1                     | 891            | 184                | 50                   | 16                  | 1,141                    | 1,234                       | -93                      |